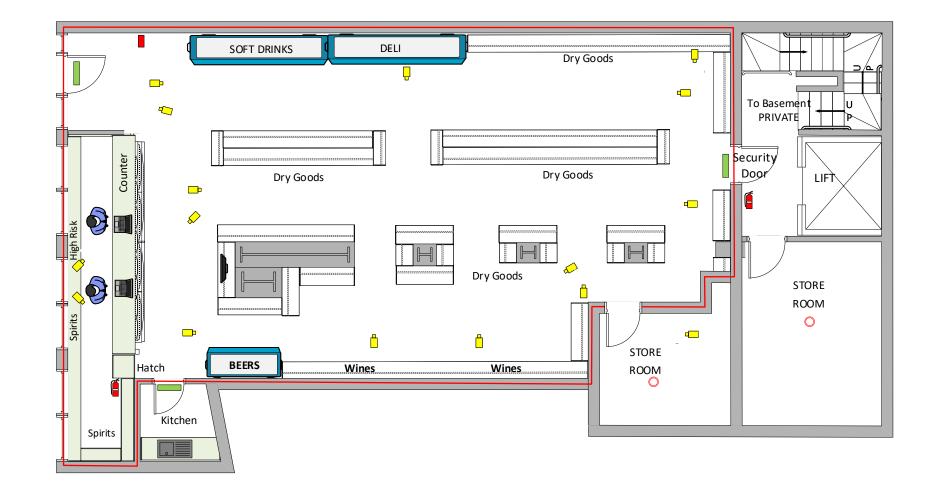

| Area |
|------|
|------|

| Drawing Purpose | REMISES LICENCE APPLICATION                                                                                                                                                                                                                | Name of Premises                     | Premises Address                         | SCALE |
|-----------------|--------------------------------------------------------------------------------------------------------------------------------------------------------------------------------------------------------------------------------------------|--------------------------------------|------------------------------------------|-------|
| All N           | e purpose of this drawing is for the submission of a Premises Licence Application.<br>Measurements have been drawn in millimeteres.<br>Is drawing is not be used for the intention of any building, shop fitting or construction purposes. | Town Market International Food Store | 39 Charles Street<br>Sheffield<br>S1 2HU | 1-100 |